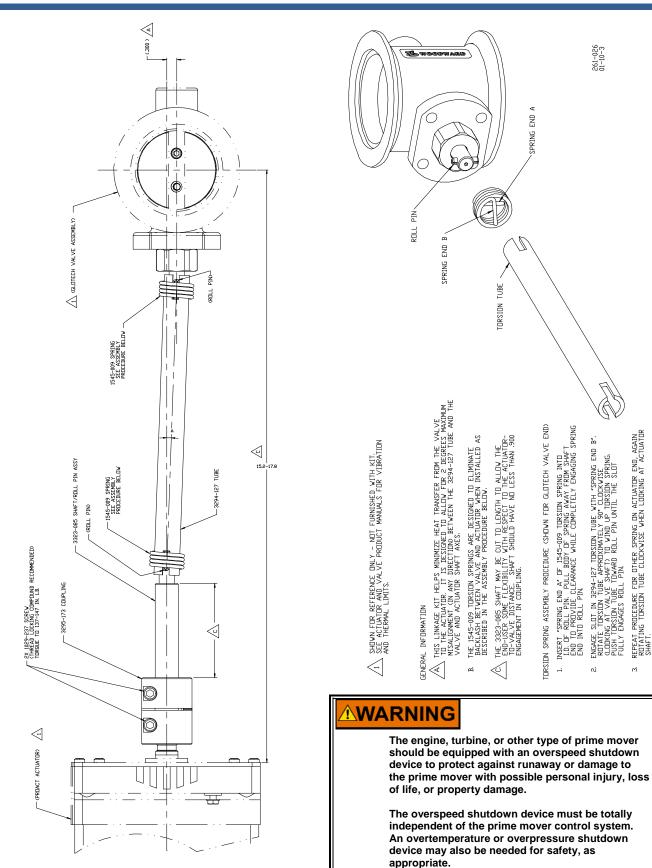

REPEAT PROCEDURE FOR OTHER SPRING ON ACTUATOR END, AGAIN ROTATING TORSION TUBE CLOCKWISE WHEN LOOKING AT ACTUATOR SHAFI.

We appreciate your comments about the content of our publications.

Send comments to: icinfo@woodward.com