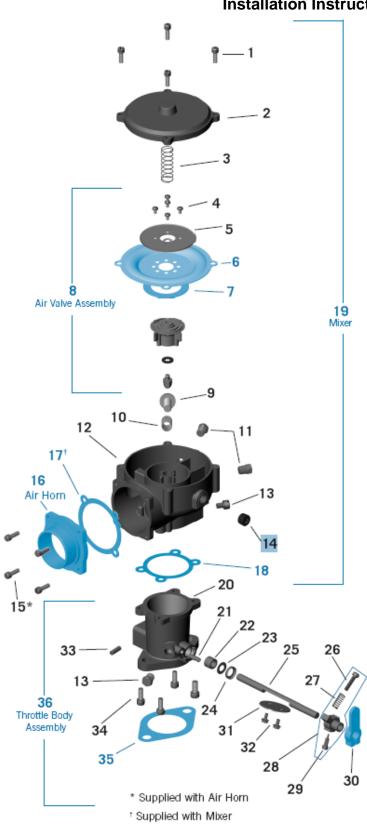

#### Installation Instructions

- 1. Remove the four Cover Screws (1) and discard.
- Remove the Cover (2). 2.
- 3. Remove Spring (3).
- Remove Air Valve Assembly (8) and 4. discard.
- 5. Place the new Air Valve Assembly (8) into the Body (12) as shown with the arrow indicating "FUEL INLET" pointing toward the fuel inlet port.
- Place the Spring (3) over the Air Valve 6. Assembly (8). The bottom of the Spring should fit snugly over the machined boss on the Air Valve.
- 7. Replace the Cover (2) with the "Woodward" logo toward the Air Horn (16) side. The top of the Spring (3) should fit over the cast boss on the underside of the Cover.
- Using the new Cover Screws (1) 8. provided, secure the Cover (2) and Air Valve Assembly (8) to the Mixer Body (12). Tighten the screws to 1.7-2.0 N·m (15–18 lb-in) using a crossing torque pattern.