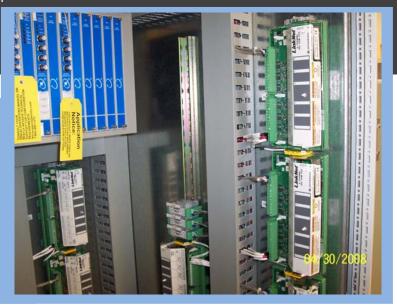

### Your Partner for Success— Controls, Modifications and Upgrades

# Ecopetrol LM5000—Cartagena, Colombia

Project Scope of Supply:

- Upgrade from 501-501 control to MicroNet<sup>™</sup> Plus with simplex CPUs
- Core & sequencing software update to current requirements
- New HMI bi-lingual
- · Pre-assembled panel inserts for installation in existing cabinet at site









Power & Analog FTMs, Relay FTMs

Dataforth FTMs

Layout of Panel Inserts

# Air Liquide LM6000—Lyon, France

Project Scope of Supply:

- Upgrade from Mark V control to MicroNet Plus control
- Pre-assembled panel inserts for installation in existing cabinet at site
- Bently Nevada/LinkNet® Cabinet provided
- Overspeed protection & Driver cabinet provided





## Silkeborg CHP Plant LM6000PB—Silkeborg, Denmark

Project Scope of Supply:

- Engine upgrade from LM6000PB to LM6000PD
- Upgrade from NetCon® controls to MicroNet Plus with simplex CPU
- Replace I/O modules, chassis, cables & overspeed protection
- Update to Core and sequencing software
- HMI update
- Driver cabinet







#### GE AEP Test Cell—Houston, Texas

Project Scope of Supply:

- Upgrade from NetCon controls with Pentium CPU to MicroNet Plus with simplex CPUs
- Replace all I/O modules, FTMs and cables (except relay FTMs)
- Update 5 HMIs from Fix32 to iFix 3.5
- Update 12 GAP™ applications



Front View—Before and after MicroNet+ Installation





1000 East Drake Road, Fort Collins, CO 80525, USA website: <a href="https://www.woodward.com">www.woodward.com</a>

phone: + 1 (970)