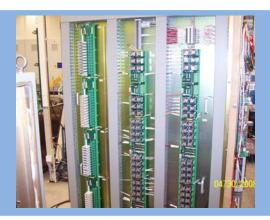

### Your Partner for Success— Controls, Modifications and Upgrades

# Ecopetrol LM5000—Cartagena, Colombia

Project Scope of Supply:

- Upgrade from 501-501 control to MicroNet<sup>™</sup> Plus with simplex CPUs
- Core & sequencing software update to current requirements
- New HMI bi-lingual
- · Pre-assembled panel inserts for installation in existing cabinet at site









Power & Analog FTMs, Relay FTMs

Dataforth FTMs

Layout of Panel Inserts

# Air Liquide LM6000—Lyon, France

Project Scope of Supply:

- Upgrade from Mark V control to MicroNet Plus control
- Pre-assembled panel inserts for installation in existing cabinet at site
- Bently Nevada/LinkNet® Cabinet provided
- Overspeed protection & Driver cabinet provided





## Silkeborg CHP Plant LM6000PB—Silkeborg, Denmark

Project Scope of Supply:

- Engine upgrade from LM6000PB to LM6000PD
- Upgrade from NetCon® controls to MicroNet Plus with simplex CPU
- Replace I/O modules, chassis, cables & overspeed protection
- Update to Core and sequencing software
- HMI update
- Driver cabinet







#### GE AEP Test Cell—Houston, Texas

Project Scope of Supply:

- Upgrade from NetCon controls with Pentium CPU to MicroNet Plus with simplex CPUs
- Replace all I/O modules, FTMs and cables (except relay FTMs)
- Update 5 HMIs from Fix32 to iFix 3.5
- Update 12 GAP™ applications



Front View—Before and after MicroNet+ Installation





1000 East Drake Road, Fort Collins, CO 80525, USA website: <a href="https://www.woodward.com">www.woodward.com</a>

phone: + 1 (970