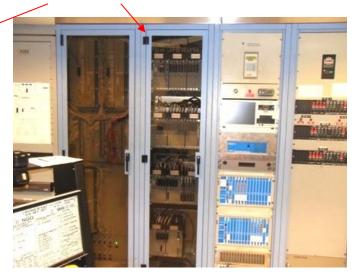

#### GE AEP Test Cell—Houston, Texas

Project Scope of Supply:

- Upgrade from NetCon controls with Pentium CPU to MicroNet Plus with simplex CPUs
- Replace all I/O modules, FTMs and cables (except relay FTMs)
- Update 5 HMIs from Fix32 to iFix 3.5
- Update 12 GAP™ applications

Front View—Before and after MicroNet+ Installation

1000 East Drake Road, Fort Collins, CO 80525, USA website: <a href="https://www.woodward.com">www.woodward.com</a>

phone: + 1 (970) 482-5811