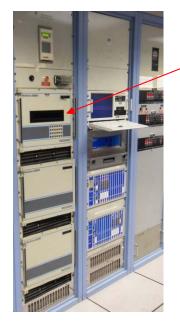

#### GE AEP Test Cell—Houston, Texas

Project Scope of Supply:

- Upgrade from NetCon controls with Pentium CPU to MicroNet Plus with simplex CPUs
- Replace all I/O modules, FTMs and cables (except relay FTMs)
- Update 5 HMIs from Fix32 to iFix 3.5
- Update 12 GAP™ applications

Front View—Before and after MicroNet+ Installation

1000 East Drake Road, Fort Collins, CO 80525, USA website: <a href="https://www.woodward.com">www.woodward.com</a>

phone: + 1 (970) 482-5811