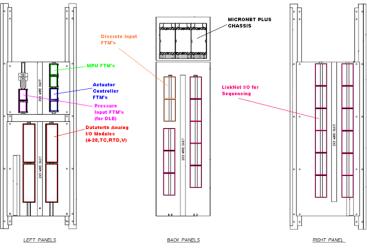

### Your Partner for Success— Controls, Modifications and Upgrades

# Ecopetrol LM5000—Cartagena, Colombia

Project Scope of Supply:

- Upgrade from 501-501 control to MicroNet<sup>™</sup> Plus with simplex CPUs
- Core & sequencing software update to current requirements
- New HMI bi-lingual
- · Pre-assembled panel inserts for installation in existing cabinet at site









Power & Analog FTMs, Relay FTMs

Dataforth FTMs

Layout of Panel Inserts

# Air Liquide LM6000—Lyon, France

Project Scope of Supply:

- Upgrade from Mark V control to MicroNet Plus control
- Pre-assembled panel inserts for installation in existing cabinet at site
- Bently Nevada/LinkNet® Cabinet provided
- Overspeed protection & Driver cabinet provided





## Silkeborg CHP Plant LM6000PB—Silkeborg, Denmark

Project Scope of Supply:

- Engine upgrade from LM6000PB to LM6000PD
- Upgrade from NetCon® controls to MicroNet Plus with simplex CPU
- Replace I/O modules, chassis, cables & overspeed protection
- Update to Core and sequencing software
- HMI update
- Driver cabinet







#### GE AEP Test Cell—Houston, Texas

Project Scope of Supply:

- Upgrade from NetCon controls with Pentium CP