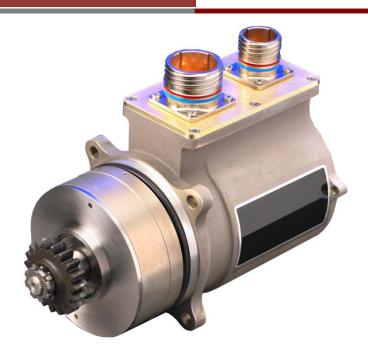

## **Description:**

This Woodward resolver-commutated 270-Volt Brushless DC Motor-Brake powers flap and slat systems on multiple regional jet power drive units. The unit is fully qualified and in series production with thousands of units produced to date.

Voltage: 270 Volts Nominal

**Current: 30 Amps Nominal** 

Rated Velocity: 10,000 RPM

Rated Torque: 30 Inch-Pounds, Intermittent

Nominal Power: 5 Hp

Brake Torque: 50 Inch-Pounds

Brake Voltage: 28 Volts Nominal

**Body Diameter: 3.4"** 

Body Length: 6.2"

Weight: 8 Lbs